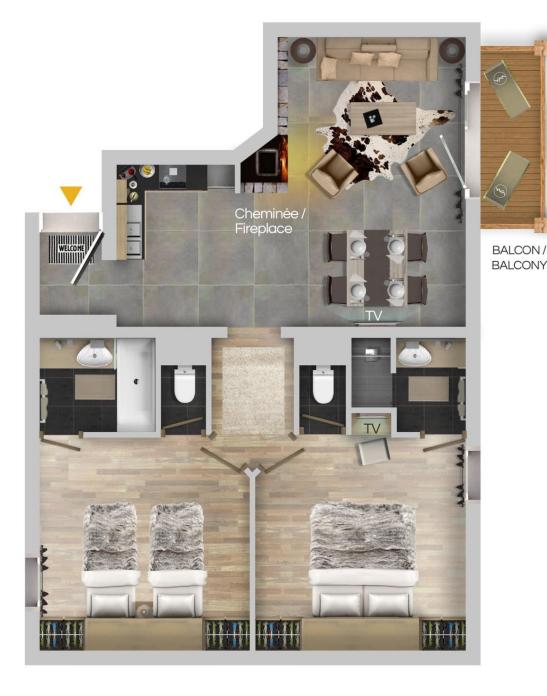

# APARTMENT 4 PAX - 60 M<sup>2</sup> FIREPLACE OR WOOD STOVE

- 1 living area with fireplace or wood stove, TV (Satellite), direct line telephone
- 1 open-plan kitchen with vitroceramic hob, oven, microwave, extractor fan, refrigerator with freezer compartment, dishwasher, coffee maker Nespresso, kettle, toaster, pressure cooker, blender and kitchenware
- 1 bedroom with twin beds, TV (Satellite), shower room, hairdryer, heated towel rail and a toilet
- -1 bedroom with twin beds, bathroom, hairdryer, heated towel rail and a toilet
- Balcony