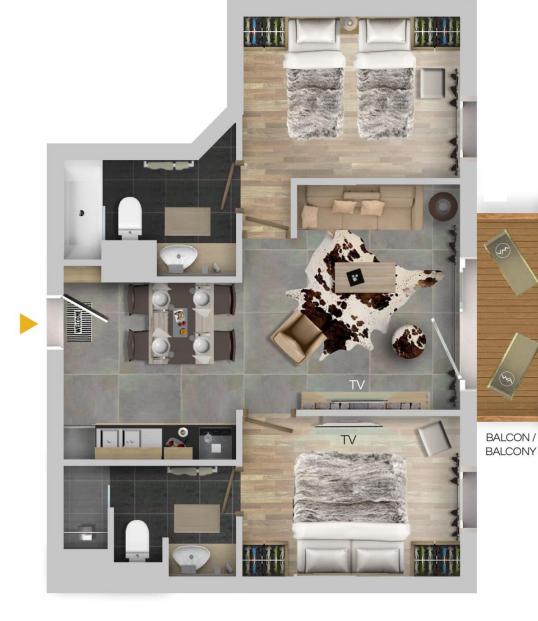

# **APARTMENT 4 PAX - 60 M<sup>2</sup>**

- 1 living area with TV (Satellite), direct line telephone
- 1 open-plan kitchen with vitroceramic hob, oven, microwave, extractor fan, refrigerator with freezer compartment, dishwasher, coffee maker Nespresso, kettle, toaster, pressure cooker, blender and kitchenware
- 1 bedroom with twin beds, TV (Satellite), shower room, hairdryer, heated towel rail and a toilet
- -1 bedroom with twin beds, bathroom, hairdryer, heated towel rail and a toilet
- Balcony